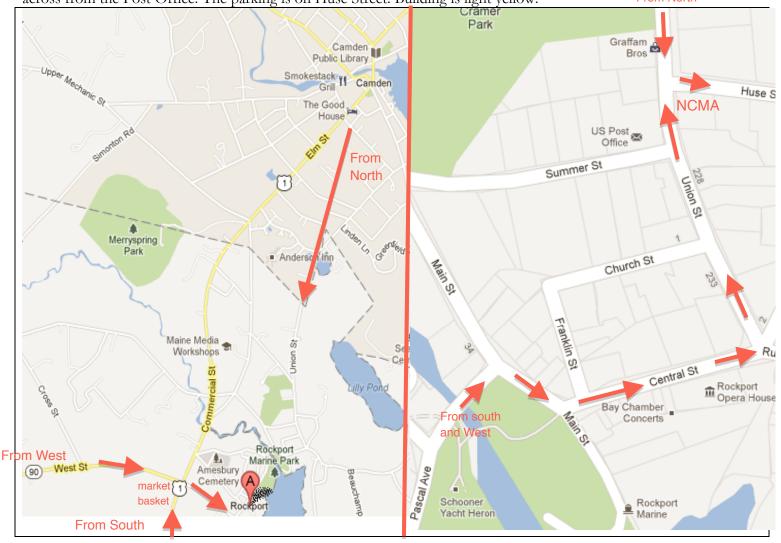

## Dr. Andrew Wisch (Located in Neuropsychology and Concussion Mgmt Associates) 207-594-2900

From North/Rt 1 South: On Route 1, just after downtown Camden, turn left onto Union Street at the blinking yellow light at the intersection by the Stop N Go convenience store. Just after making this left, the street curves to the right to stay on Union Street- follow that. You will travel on Union Street for approximately 1 mile. NCMA (220 Union Street) is on your left on the corner of Huse and Union. You will see Graffam Brothers seafood market just before NCMA. Turn Left on Huse Street. Then, take immediate right into parking lot. Light yellow building.

From the South/Rt 1 North: Follow Route 1 north into Warren. Turn left onto Route 90 (Camden Road). Follow Route 90 for approximately 10 miles. Continue straight through 4-way intersection (with traffic light) (Market Basket on your right at this intersection)- This is West Street. At your next intersection, turn left onto Pascal Avenue. You will go over a small bridge (stay to right after bridge) and into downtown Rockport- you will come to a Y in the road (by the library) – stay to the left- this becomes Union Street. NCMA will be on your right at 220 Union Street on the corner of Union and Huse Street, across from the Post Office. The parking is on Huse Street. Building is light yellow.

From the West/Rt 17: Take Route 17 to Route 90- turn left on 90. Follow Route 90 for approximately 2.7 miles. Continue straight through 4-way intersection (with traffic light) (Market Basket on your right at this intersection)- This is West Street. At your next intersection, turn left onto Pascal Avenue. You will go over a small bridge (stay to right after bridge) and into downtown Rockport- you will come to a Y in the road (by the library) – stay to the left- this becomes Union Street. NCMA will be on your right at 220 Union Street on the corner of Union and Huse Street, across from the Post Office. The parking is on Huse Street. Building is light yellow.